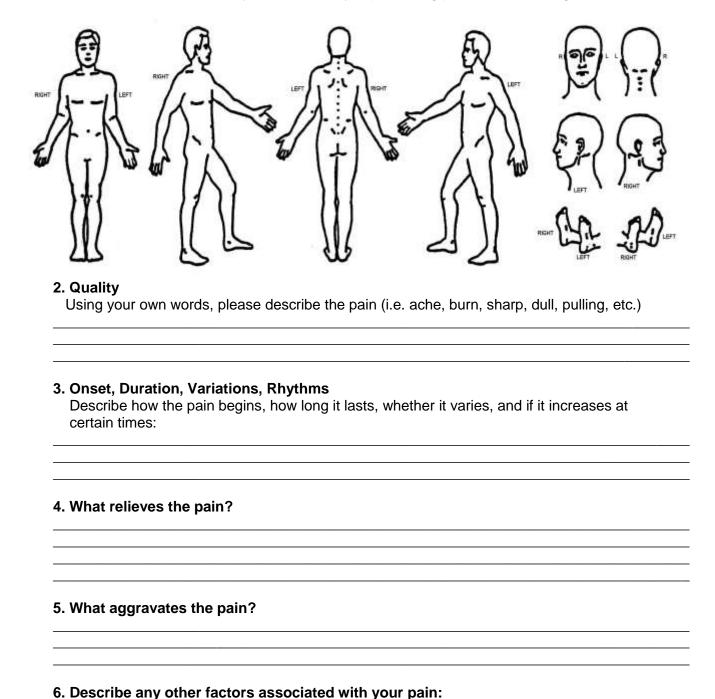

oss   Shortness of breath   Difficulty breathing   Heart Palpitations   Burning on urination   Difficulty urinating   Blood in urine   Blood in stool   Constipation   Diarrhea   Stomach problems   Nosebleeds   Frequent sore throats   Hot/cold flashes                   | 3. 4. 5. Please list any allergies: 1. 2. 3. Family History Please list any members of your immediate family who have or had any of the following: Musculoskeletal Disease Heart Disease Lung Disease Cancer Nervous Disorder (thyroid, diabetes, etc.) Other Pain Rating Scale Please rate your pain on a scale from 1 to 10 |  |

Name:\_\_\_\_\_\_ File #\_\_\_\_\_ Date \_\_\_\_\_

## CHIROPRACTIC PLUS

### **Pain Assessment Tool**

### 1. Location

Please mark the area(s) you are currently experiencing pain on the drawings below:



I certify that the information on all the forms is true and accurate to the best of my knowledge.

| Patient Name | Date |
|--------------|------|
|              |      |